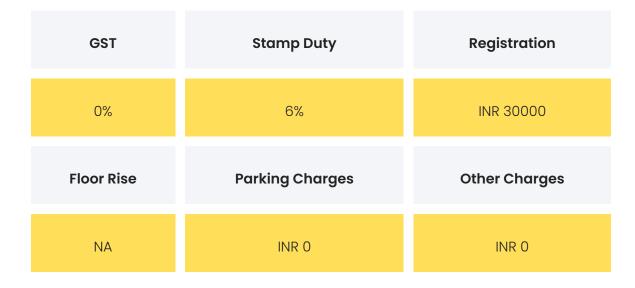

#### COMMERCIALS

| Configuration | Rate Per<br>Sqft | Agreement<br>Value | Box Price                   |
|---------------|------------------|--------------------|-----------------------------|
| 3 ВНК         | INR 22131.89     |                    | INR 20200000 to<br>24500000 |
| 4 ВНК         | INR<br>22231.08  |                    | INR 27900000                |

**Disclaimer:** Prices mentioned are approximate value and subject to change.

| Festive Offers         | The builder is not offering any festive offers at the moment. |
|------------------------|---------------------------------------------------------------|
| Payment Plan           | Construction Linked Payment                                   |
| Bank Approved<br>Loans | HDFC Bank,SBI Bank                                            |